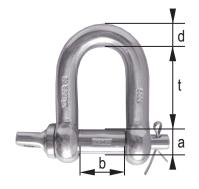

## Grade 60 Safety D Shackle, bright polished finish

| Туре   | WLL (t) | Dimensions (mm) |      |      |      | Weight        |
|--------|---------|-----------------|------|------|------|---------------|
|        |         | а               | d    | t.   | b    | (kg. approx.) |
| CSS 04 | 0.40    | 8.0             | 6.5  | 22.5 | 12.0 | 0.041         |
| CSS 05 | 0.63    | 10.0            | 8.0  | 26.0 | 13.5 | 0.078         |
| CSS 06 | 0.90    | 11.0            | 10.0 | 32.0 | 17.0 | 0.136         |
| CSS 08 | 1.55    | 13.0            | 11.0 | 36.5 | 19.0 | 0.195         |
| CSS 10 | 2.45    | 19.0            | 16.0 | 51.0 | 27.0 | 0.630         |
| CSS 13 | 3.85    | 22.5            | 19.0 | 60.5 | 32.0 | 1.001         |