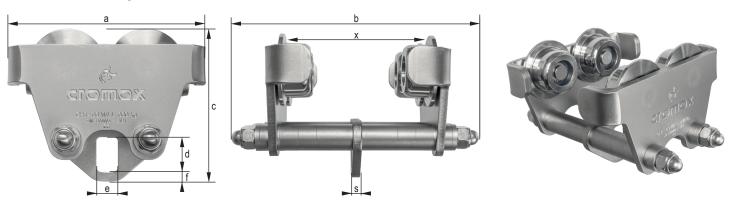

## Hoist-Trolley

| Туре | WLL (t)     | Dimensions (mm) |   |         |     |    |    |    |    | Weight           |
|------|-------------|-----------------|---|---------|-----|----|----|----|----|------------------|
|      |             | а               | Х | b       | С   | d  | е  | f  | S  | (kg,<br>approx.) |
| СНТ  | 0.63 - 2.00 | 210             | х | x + 100 | 164 | 40 | 28 | 11 | 10 | 7.0 - 8.5        |